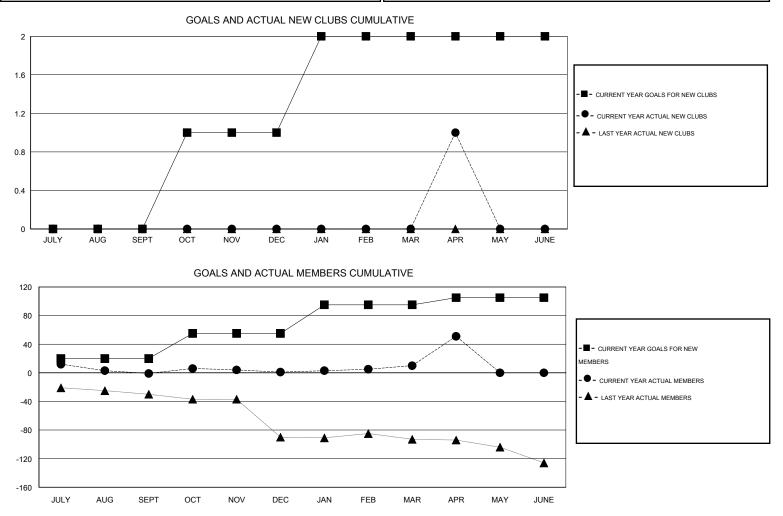

## District 21 C

Results as of: 4/30/2014

| GMT: Kenneth Schwols                       |                  | LOCATION ARIZONA    |                            | _                           |                                            |                    |                                  | GMT CA 1                     |                             |  |
|--------------------------------------------|------------------|---------------------|----------------------------|-----------------------------|--------------------------------------------|--------------------|----------------------------------|------------------------------|-----------------------------|--|
|                                            |                  | Clubs               |                            |                             | Members<br>RESULTS FOR 2013-2014           |                    |                                  |                              |                             |  |
|                                            | RESU             | LTS FOR 2013-2014   |                            |                             |                                            |                    |                                  |                              |                             |  |
| QUARTER                                    | NEW CLUB<br>GOAL | ACTUAL NEW<br>CLUBS | ACTUAL<br>DROPPED<br>CLUBS | ACTUAL NET<br>GAIN/<br>LOSS | QUARTER                                    | NEW MEMBER<br>GOAL | ACTUAL TOTAL<br>MEMBERS<br>ADDED | ACTUAL<br>DROPPED<br>MEMBERS | ACTUAL NET<br>GAIN/<br>LOSS |  |
| JULY/AUG/SEPT                              | 0                | 0<br>0              | 0<br>0                     | 0<br>0                      | JULY/AUG/SEPT                              | 20<br>35           | 62<br>23                         | 63<br>21                     | -1<br>2                     |  |
| OCT/NOV/DEC<br>JAN/FEB/MAR<br>APR/MAY/JUNE | 1<br>0           | 0<br>1              | 0<br>0                     | 0<br>0<br>1                 | OCT/NOV/DEC<br>JAN/FEB/MAR<br>APR/MAY/JUNE | 40<br>10           | 23<br>33<br>47                   | 21<br>24<br>6                | 2<br>9<br>41                |  |

| DROPPED CLUBS: 0 |     | 30 CLUBS OF 44 ADDED 1 OR MORE           | GENDER DISTRIBUTION   |              |  |
|------------------|-----|------------------------------------------|-----------------------|--------------|--|
|                  |     | NEW MEMBERS                              | MALE                  | 661 (62.24%) |  |
| DROPPED MEMBERS  |     |                                          | FEMALE                | 401 (37.76%) |  |
| DECEASED         | 13  |                                          |                       |              |  |
| CLUB CANCELLED   | 0   | CLICK HERE FOR HEALTH<br>ASSESSMENT DATA | FAMILY UNIT MEMBERS   | 271<br>130   |  |
| OTHER            | 101 |                                          | HEAD OF HOUSEHOLD     |              |  |
| TOTAL            | 114 |                                          | NON-HEAD OF HOUSEHOLD |              |  |